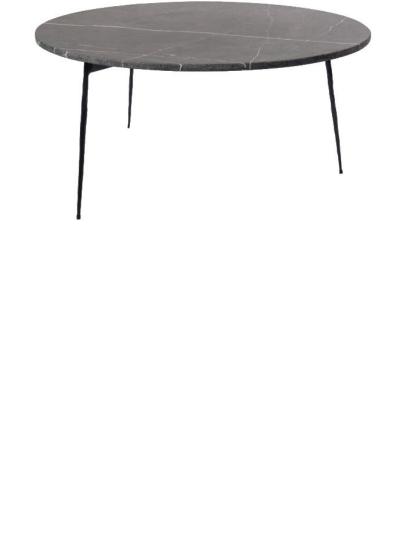

## ZOMIER COFFEE TABLE

**SKU:** ZOMIER-COFFEE-TABLE

Tag: CORE RANGE

## Material:

Short Description Elevate your hospitality space with the ZOMIER Coffee Table, a striking fusion of form and function

Dimensions (WxDxH):

35.4" Dia, 15.7"

Seat height:

Brand: OMNI

Origin: China