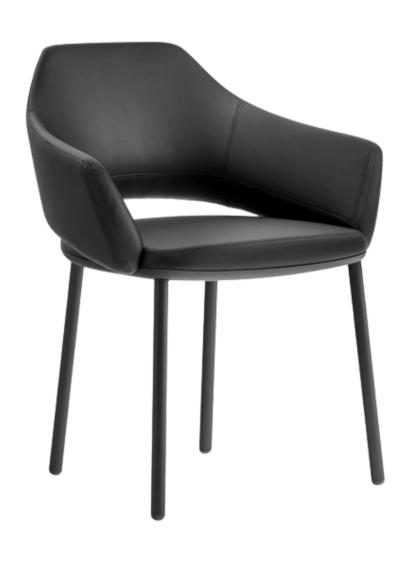

## VIC 647 ARMCHAIR

SKU: VIC-647

Tag: CORE RANGE

## Material:

Solid Wood Lacquered Frame: The Vic 647 Armchair boasts a solid wood lacquered frame, providing a strong and sophisticated foundation

**Dimensions (WxDxH):** 25.2",21.1",30.7"

Seat height:

**Brand:** Pedrali