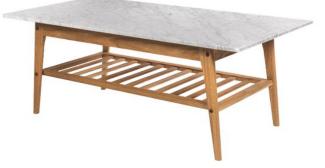

## **VESTA COFFEE TABLE**

SKU: VESTA-COFFEE

Tag: CORE RANGE

## Material:

Short Description Elevate your interior design with the exquisite Vesta Coffee Table, a testament to fine craftsmanship and luxury

**Dimensions (WxDxH):** 47.2"x23.6"x17.7"

Seat height:

Brand: OMNI