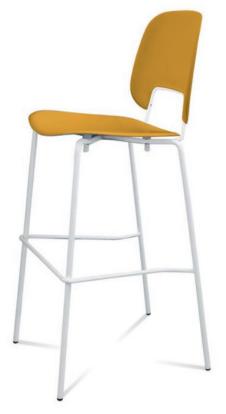

## TRAFFIC-SB COUNTER STOOL

SKU: TRAFFIC-SGA-COUNTERSTOOLS

Tag: CUSTOM RANGE

## Material:

Sturdy Construction: Built to last, this barstool features a robust structure available in two finishes: chromed metal or varnished metal

## Dimensions (WxDxH):

18.25"x20"x44"

Seat height: 30"

Brand: ROSA

Origin: ITALY

**COM usage:** Contact StyleNations

Lead time: 12-14 weeks

Warranty: 2 Years