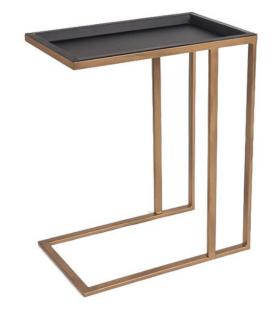

## TOM RECT SIDE TABLE

SKU: TOM-RECT-SIDE-TABLE

Tag: CORE RANGE

## Material:

Short Description Elevate your space with the TOM RECT Side Table, a masterpiece of modern design and craftsmanship

**Dimensions (WxDxH):** 20.5",13",24.8"

Seat height:

Brand: OMNI

**Origin:** China