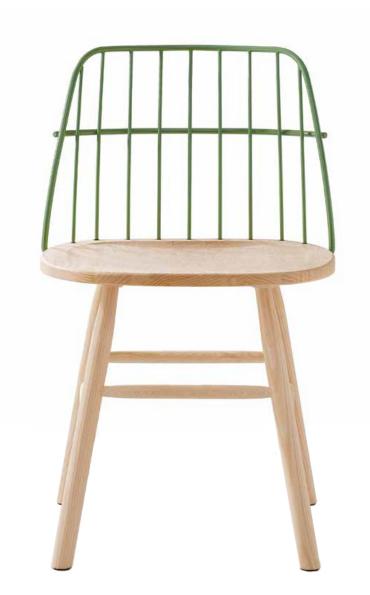

## **STRIKE CHAIR**

SKU: STRIKE-CHAIR

Tag: CUSTOM RANGE

## Material:

Solid Wood Lacquered Frame: The Strike Chair exudes elegance with its meticulously crafted solid wood lacquered frame

**Dimensions (WxDxH):** 18.9",19.7",31.1"

Seat height:

18.1"

Brand: Yogi

Origin: INDONESIA