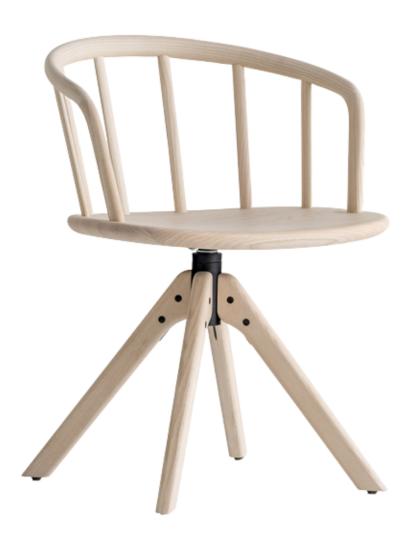

## NYM 2845 ARMCHAIR

SKU: NYM-2845

Tag: CORE RANGE

## Material:

Exquisite Solid Wood Craftsmanship: The use of premium solid wood materials ensures both durability and a timeless aesthetic that complements any interior design

Dimensions (WxDxH): 21.7",20.3",28.7" Sh 18"