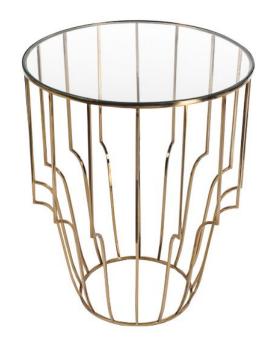

## NARA BRASS SIDE TABLE

**SKU: NARA-BRASS-SIDE-TABLE** 

### Material:

Short Description Elevate your interior design with the NARA Brass Side Table, a dazzling masterpiece by renowned hospitality furniture manufacturers

## **Dimensions (WxDxH):**

18.1" Dia, 22.4"