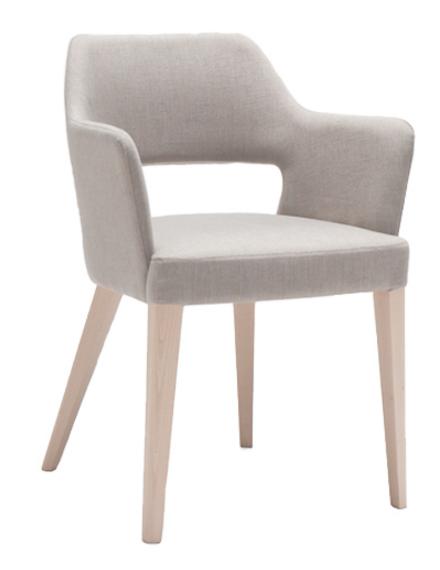

### **MILLIE ARMCHAIR**

**SKU: MOD-244** 

### Material:

Short Description Elevate your hospitality space with the Millie Armchair, a masterpiece in custom hospitality furniture

# **Dimensions (WxDxH):**

23.2",22.4",31.5"

# Seat height:

19.6"