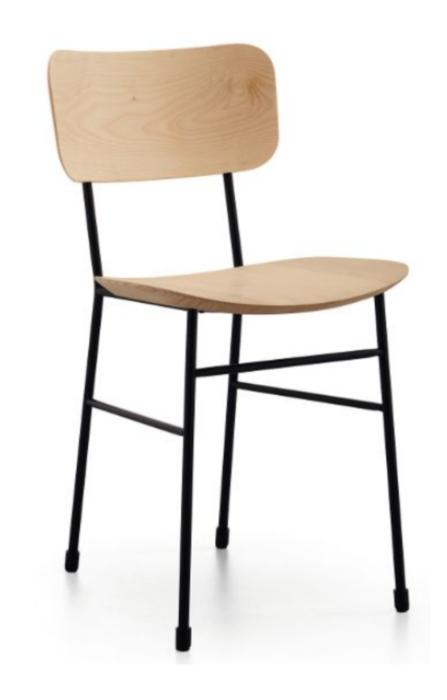

## **MASTER CHAIR**

**SKU: MASTER-CHAIR** 

#### Material:

Classic Design Meets
Modern Craftsmanship: The
Master Chair boasts a sturdy
powder-coated metal steel
frame that not only provides
stability and resilience but
also adds a touch of
contemporary sophistication
to your hospitality spaces

# **Dimensions (WxDxH):**

15.7",18.9",30"

### Seat height:

18.1"