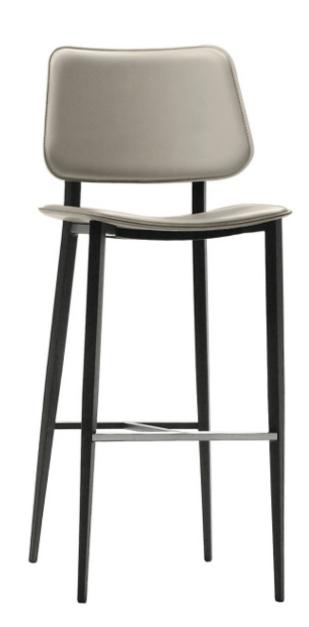

# **JOE STOOL**

SKU: JOE-STOOL

# Material:

Timeless Craftsmanship: The Joe Stool features a solid wood lacquered frame that reflects the natural beauty of wood, adding warmth and character to your space

# **Dimensions (WxDxH):**

17.3",20.5",42.5" SH 29.5" and 26.5"