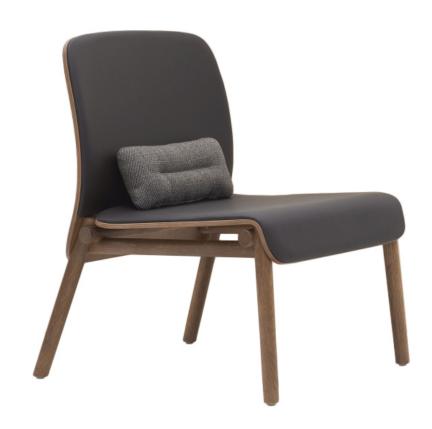

## **B-1620 LOUNGE CHAIR**

SKU: B-1620

Tag: CORE RANGE

## Material:

Short Description Elevate your interior design with the B-1620 Lounge Chair, a masterpiece crafted by leading hospitality furniture manufacturers

## Dimensions (WxDxH):

25.2",27.4",31.9"

Seat height: 16.9"

Brand: Zofia

**Origin:** Poland

**COM usage:** 4 YARDS

Lead time: 12-14 weeks

Warranty: 2 Years