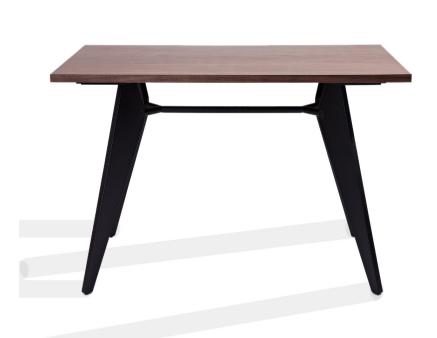

## **BRADLEY DINING TABLE**

SKU: WJZ17456A

Tag: CORE RANGE

## Material:

Custom Hospitality Furniture: The Bradley Dining Table is tailor-made for the hospitality industry, designed to elevate the ambiance of bars, restaurants, and office spaces

**Dimensions (WxDxH):** 63" x 31.5" x 29.6"