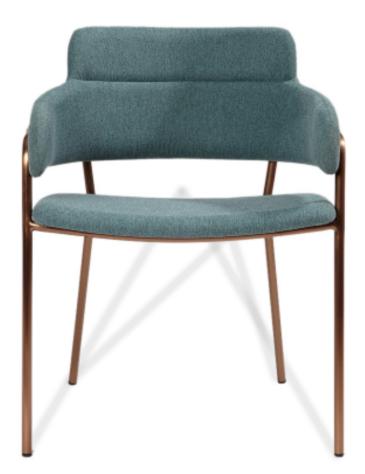

## **KELLAN ARM CHAIR**

SKU: WJY17390

Tag: CORE RANGE

## Material:

Custom Hospitality Furniture: Tailored to meet the unique needs of hospitality establishments, the KELLAN ARMCHAIR combines comfort and aesthetics

## Dimensions (WxDxH):

20.9",23.7",30.8"

Seat height: 18"

Brand: Middle Cove

Origin: China

**COM usage:** 2 YARDS

Lead time: 12-14 weeks

Warranty: 2 Years