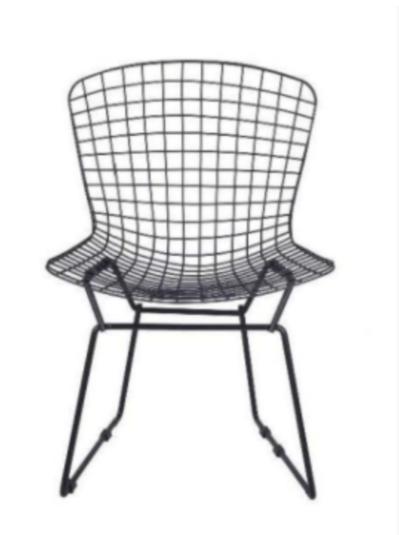

#### **EMIR DINING CHAIR**

**SKU: WJY15109A** 

### Material:

Metal Construction: Built to last, the Emir Dining Chair is constructed from high-quality metal, ensuring longevity and resilience in high-traffic areas