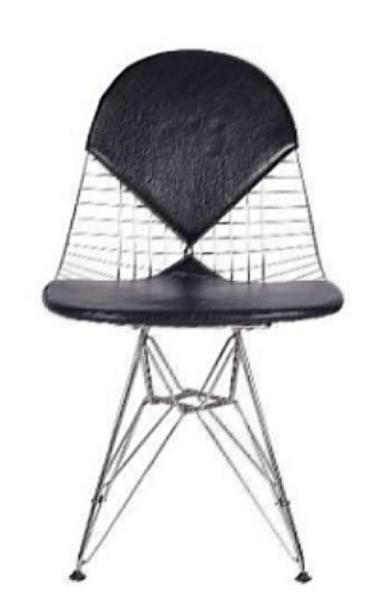

## SANTOS DINING CHAIR

SKU: WJY15028C

Tag: CORE RANGE

## Material:

Custom Craftsmanship: Tailored to your specifications, the Santos Dining Chair can be customized to match your unique design preferences

**Dimensions (WxDxH):** 19.5",19.7",33.1"

Seat height: 17.3"