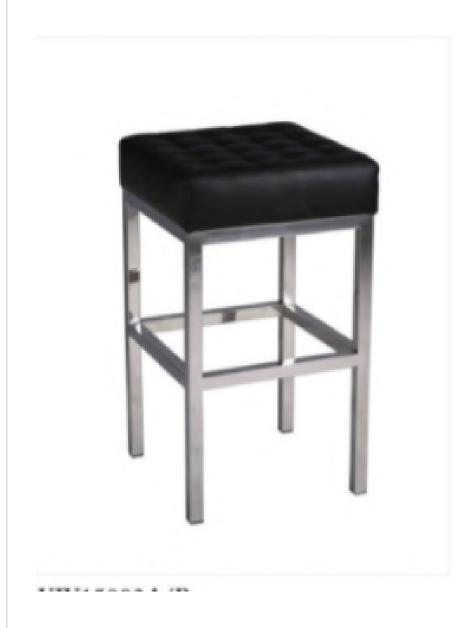

#### **KYLAN COUNTER STOOL**

**SKU: WJY15002A** 

Tag:

**CORE RANGE** 

## Material:

Retro Elegance: Embrace a touch of nostalgia with Kylan's retro-inspired design, making it a standout piece in any setting

## **Dimensions (WxDxH):**

14.6" x 14.6" x 26.2"