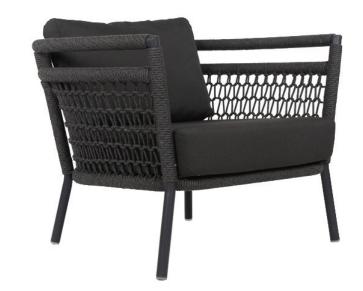

### **WIGAN LOUNGE CHAIR**

**SKU: WIG-LNG-CHR** 

Tag:

**CORE RANGE** 

## Material:

Short Description Elevate your hospitality space with the Wigan Lounge Chair – a seamless blend of modern design and unparalleled comfort