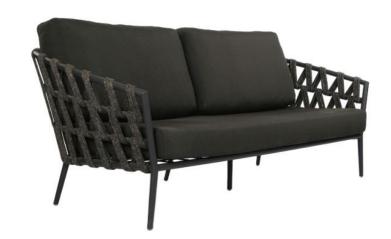

### **WELLINGTON SOFA**

**SKU: WELL-LNG** 

#### Material:

Short Description Elevate your hospitality space with the Wellington Sofa, a masterpiece from leading hospitality furniture manufacturers

# **Dimensions (WxDxH):**

61.8",31.7",29.5"