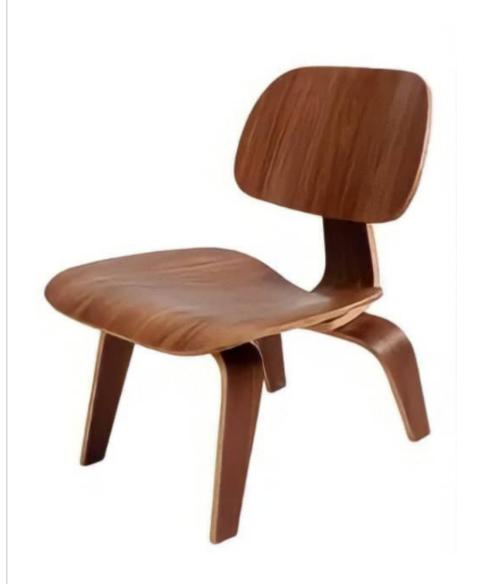

## SIMEON LOUNGE CHAIR

**SKU: WBY15018** 

Tag:

**CORE RANGE** 

#### Material:

Customized for Hospitality: Tailored to meet the unique needs of the hospitality industry, this chair adds a touch of class and comfort to any setting

# **Dimensions (WxDxH):**

21.7",25.8",28.4"

### Seat height:

15.3

#### **Brand:**

Middle Cove