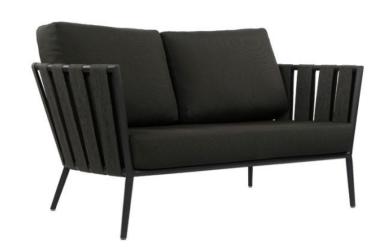

### **TOLIO SOFA**

**SKU: TOLI-SOFA** 

#### Material:

Short Description Introducing the Tolio Sofa – a fusion of craftsmanship and contemporary design, meticulously crafted for the hospitality industry

## **Dimensions (WxDxH):**

61.8" W x 31.6" D x 29.5"H SH 18