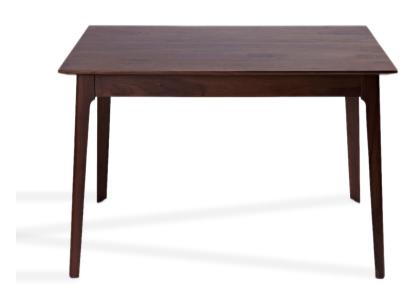

## SIMON DINING TABLE

SKU: SMZ17455A

Tag: CORE RANGE

## Material:

Premium Wood Construction: Crafted from premium wood, this table guarantees durability and longevity, ensuring it remains a staple in your space for years to come

**Dimensions (WxDxH):** 63" x 31.5" x 29.6"