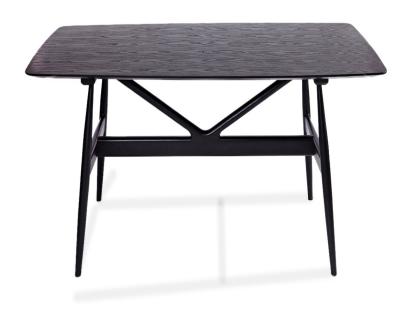

## **COLIN DINING TABLE**

SKU: SMZ17440

Tag: CORE RANGE

## Material:

Custom Hospitality Furniture: The Colin Dining Table is tailor-made for creating a welcoming ambiance in bars, offices, and dining spaces, adding a touch of sophistication to any setting

**Dimensions (WxDxH):** 70.9" x 35.5" x 29.6"