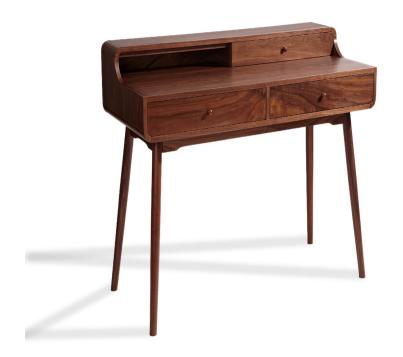

#### **MCKINLEY DESK**

**SKU:** SMZ17307

Tag:

**CORE RANGE** 

### Material:

Premium Wood Construction: The McKinley Desk is meticulously crafted from premium wood, ensuring durability and an elegant aesthetic

# Dimensions (WxDxH):

50" X 22.1" X 35.9"