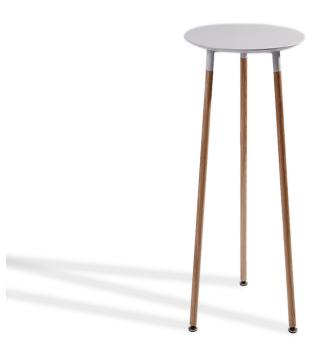

## **KYRIE BAR TABLE**

SKU: SMZ16285

Tag: CORE RANGE

## Material:

Custom Hospitality Furniture: The Kyrie Bar Table is a testament to bespoke design, tailored to enhance the ambiance of your hospitality space

## Dimensions (WxDxH):

23.7" x 23.7" x 41.4"

Seat height:

Brand: Middle Cove

**Origin:** China

**COM usage:** Contact StyleNations

Lead time: 12-14 weeks

Warranty: 2 Years