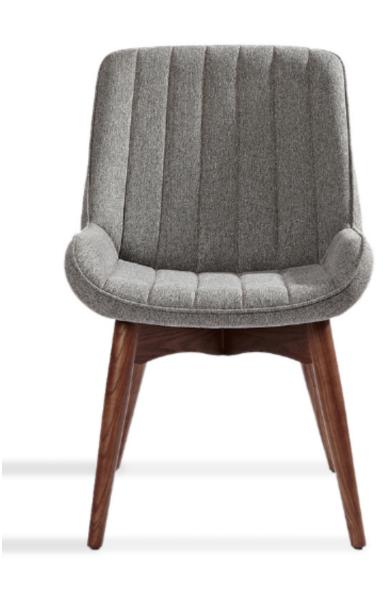

## LEONARD DINING CHAIR

SKU: SMY18553

Tag: CORE RANGE

## Material:

Upholstered Comfort: Sink into the plush comfort of the Leonard Dining Chair's upholstered seat and back, designed for long-lasting relaxation

## Dimensions (WxDxH):

20.5",24.9",32.1"

Seat height: 17"

Brand: Middle Cove

**Origin:** China

COM usage: 2 YARDS

Lead time: 12-14 weeks

Warranty: 2 Years