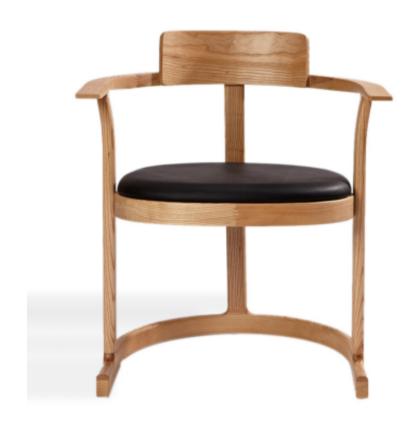

#### **ISSAC ARM CHAIR**

**SKU: SMY18549** 

#### Material:

Premium Wood
Craftsmanship: The Issac
Armchair is constructed with
premium wood that not only
promises longevity but also
showcases the beauty of
natural materials

# Dimensions (WxDxH):

25",21.1",29.6"

### Seat height:

18"