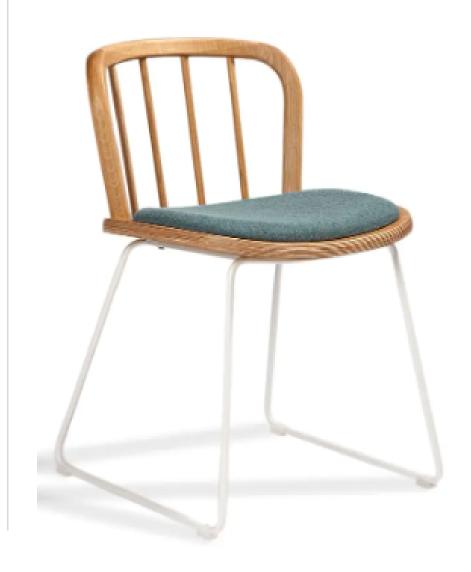

## SHEPHERD COUNTER STOOL

**SKU: SMY18544B** 

Tag:

**CORE RANGE** 

## Material:

Custom Hospitality Furniture: Tailored to meet your unique design needs, this stool can be customized to match your decor perfectly

## **Dimensions (WxDxH):**

17.8" x 18.6" x 35.5"