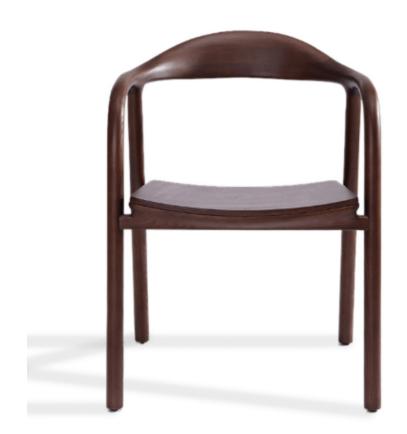

## **KYRO ARM CHAIR**

**SKU:** SMY17459A

### Material:

Custom Hospitality Furniture: Tailored to meet the unique needs of hospitality environments, this chair offers exceptional comfort and durability

# **Dimensions (WxDxH):**

24.1",23.9",30.4"

## Seat height:

18"