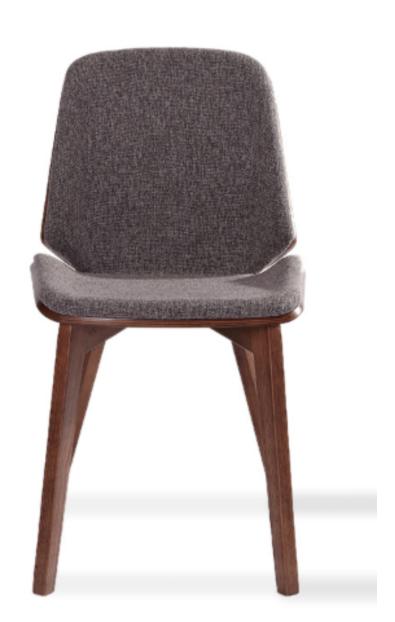

## **RAYDEN DINING CHAIR**

**SKU:** SMY17444

#### Material:

Upholstered Seat and Back: Sink into sumptuous comfort with Rayden's padded seat and backrest, upholstered in high-quality fabric for a luxurious seating experience