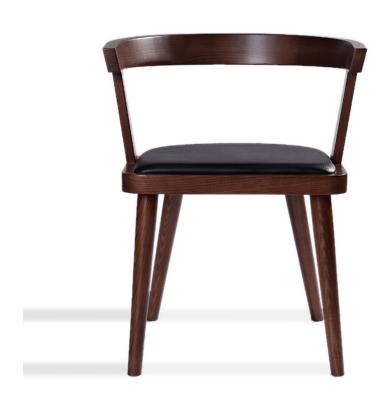

## **MAGNUS ARM CHAIR**

SKU: SMY17356

**CORE RANGE** 

### Material:

Wooden Craftsmanship: The Magnus Armchair is expertly crafted from durable wood, ensuring lasting quality and a classic appeal that suits various environments