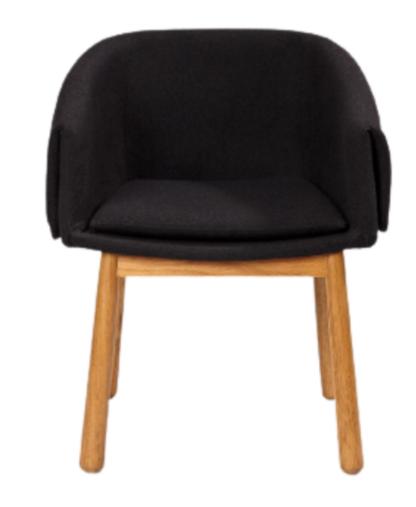

#### **BLAINE ARM CHAIR**

**SKU: SMY16200** 

### Material:

Custom Hospitality Furniture: Tailored to meet the unique needs of hospitality spaces, the Blaine Armchair offers exceptional comfort and style

# **Dimensions (WxDxH):**

22.5",24.5",29.6"

#### Seat height:

17.3"