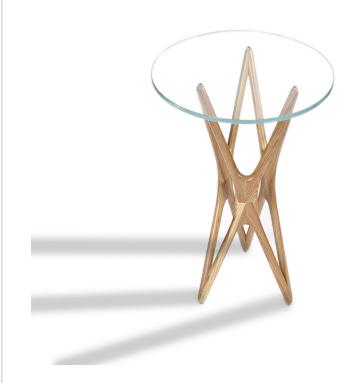

## KINGSTON SIDE TABLE

**SKU: SMC16215A** 

Tag:

**CORE RANGE** 

#### Material:

Custom Hospitality Furniture: Tailored for upscale hospitality environments, the Kingston Side Table adds a touch of elegance and functionality to any space, from boutique hotels to trendy bars

# **Dimensions (WxDxH):**

21.7" x 21.7" x 20.7"