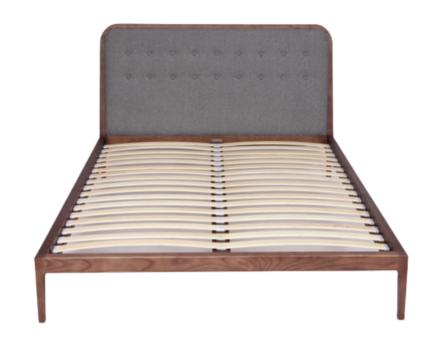

## **MAVIS KING BED FRAME**

**SKU: SMB18584B** 

Tag:

**CORE RANGE** 

#### Material:

Custom Hospitality Furniture: The Mavis King Bed Frame is meticulously designed to meet the demands of upscale hospitality settings, ensuring both aesthetic appeal and durability

# Dimensions (WxDxH):

83.5" X 74.9" X 39.4"