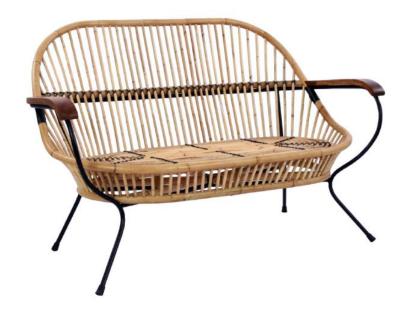

## SINAO LOUNGE

SKU: SINA-LNG

Tag: CORE RANGE

## Material:

Short Description Introducing the Sinao Lounge, a pinnacle of elegance and comfort in the realm of hospitality and commercial furniture

Dimensions (WxDxH): 52.4",29.5",35.4" Sh 17.7"

Seat height: