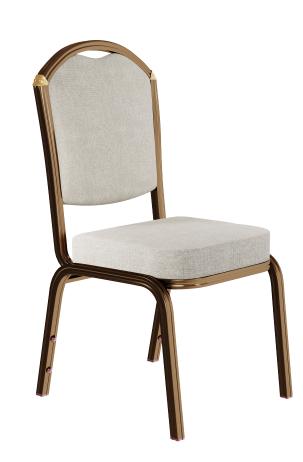

## LAUREN BANQUET CHAIR

SKU: SA2030

Tag: CORE RANGE

## Material:

Custom Hospitality Furniture: The LAUREN BANQUET CHAIR is tailored to meet the unique demands of the hospitality industry, ensuring both comfort and aesthetic appeal

Dimensions (WxDxH): 17.7"x20.5"x36.6"