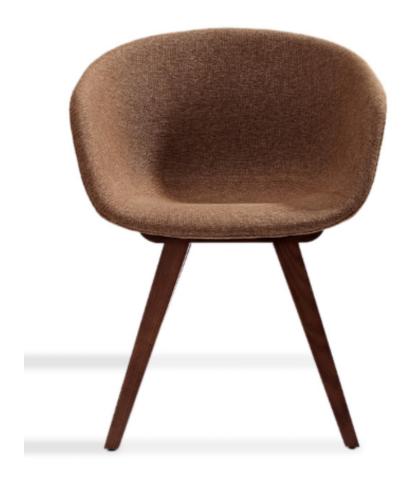

## **LUCIAN ARM CHAIR**

**SKU: RTY18523** 

Tag:

**CORE RANGE** 

### Material:

Elegant Wooden Legs: The Lucian Armchair boasts sturdy wooden legs that enhance its classic appeal and provide lasting durability