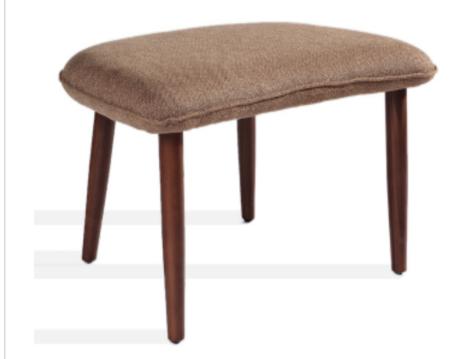

### **MARLEY OTTOMAN**

**SKU: RTY15074D** 

#### Material:

Custom Hospitality Furniture: Tailor-made for hospitality settings, the Marley Ottoman adds a personalized touch to your decor

# **Dimensions (WxDxH):**

25.6",17",15"

### Seat height:

15"