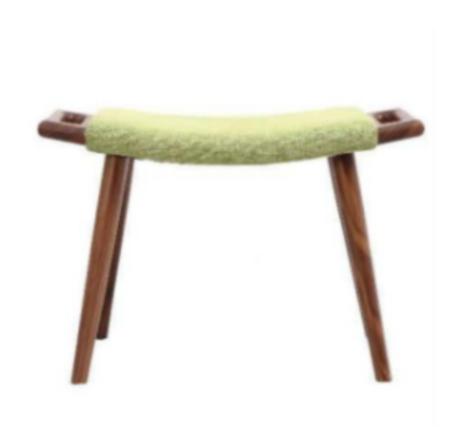

## JAYLA OTTOMAN

SKU: RTY15073D

Tag: CORE RANGE

## Material:

Custom Hospitality Furniture: Tailored to enhance the ambiance of your establishment, the Jayla Ottoman is perfect for bars, lounges, and offices seeking a unique touch

## Dimensions (WxDxH):

24.3",14",16.6"

Seat height: 16.5"

Brand: Middle Cove

Origin: China

COM usage: 4 YARDS

Lead time: 12-14 weeks