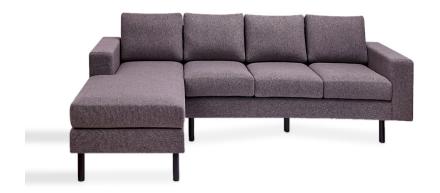

#### **AMALIA 4 SEATER SOFA**

SKU: RTS17461F

Tag:

**CORE RANGE** 

## **Dimensions (WxDxH):**

118.9",68.6",30.6"

### Seat height:

17.7"