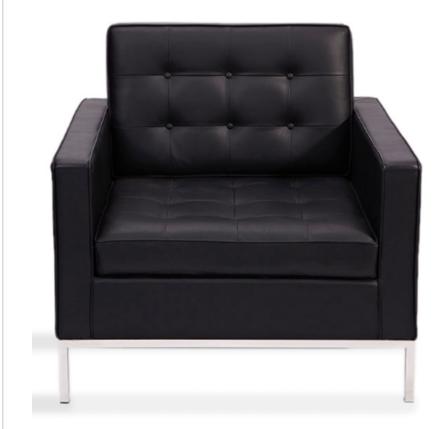

### **FRAYE LOUNGE CHAIR**

SKU: RTS15099A

Tag:

**CORE RANGE** 

#### Material:

Custom Hospitality Furniture: Tailored for hospitality settings, this chair offers luxurious comfort and timeless style

## **Dimensions (WxDxH):**

31.9",32.3",31.2"

### Seat height:

16"