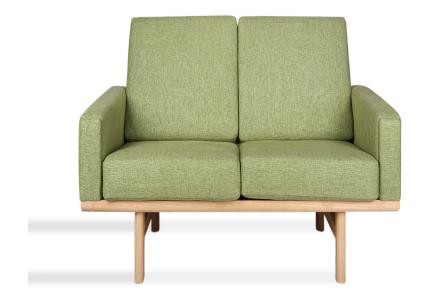

### **KINSLEE 2 SEATER SOFA**

SKU: RTS15071B

Tag:

**CORE RANGE** 

#### Material:

Retro-inspired design: The KINSLEE 2 Seater Sofa brings a hint of nostalgia to any setting, making it perfect for retro-themed spaces

## **Dimensions (WxDxH):**

58.7",32.3",33.9"