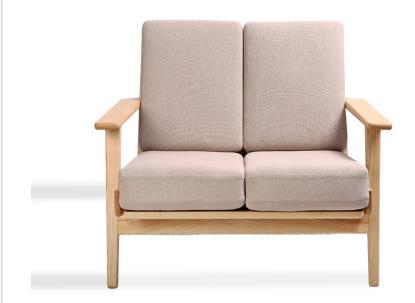

### **ANIYA 2 SEATER SOFA**

**SKU: RTS15039B** 

Tag:

**CORE RANGE** 

#### Material:

Custom Hospitality Furniture: Tailored to meet the unique needs of your establishment, this sofa can be customized to match your interior design and branding

# **Dimensions (WxDxH):**

50",32.3",30.2"

# Seat height:

16.5"

#### **Brand:**

Middle Cove

# Origin:

China