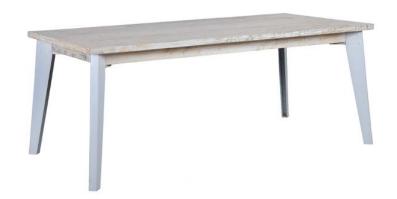

#### Material:

Short Description Experience the elegance and sophistication of the Reta Dining Table, a testament to exquisite craftsmanship and timeless design

# **Dimensions (WxDxH):**

86.6",39.4",29.5"