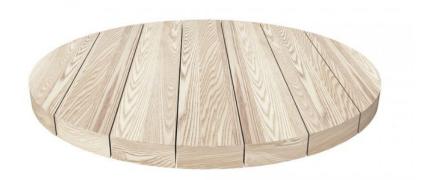

# **ROUND SLATTED TIMBER TABLE TOP**

SKU: ROUND-SLATTED-TIMBER-TABLE-TOP

Tag: CORE RANGE

## Material:

Short Description Elevate your establishment's ambiance with our Round Slatted Timber Table Top, meticulously crafted by leading hospitality furniture manufacturers

#### **Dimensions (WxDxH):**

Ø24",Ø24",1.18", Available in custom sizes