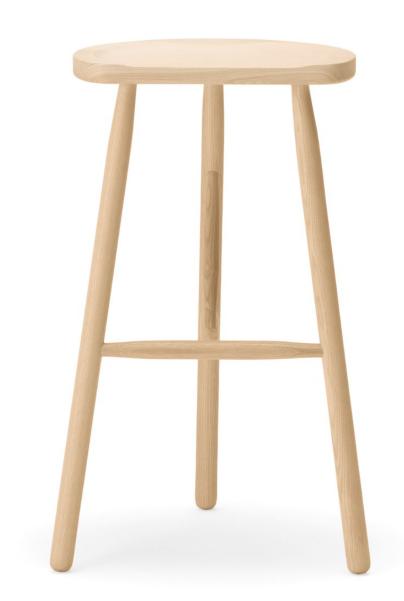

**PUCCIO 712** 

SKU: PUCCIO-712

Tag:

**CORE RANGE** 

### Material:

Premium Ashwood: Crafted from high-quality Ashwood, the PUCCIO 712 boasts durability and a distinct woodgrain pattern that adds character to any setting

# **Dimensions (WxDxH):**

18.31",16.54",-