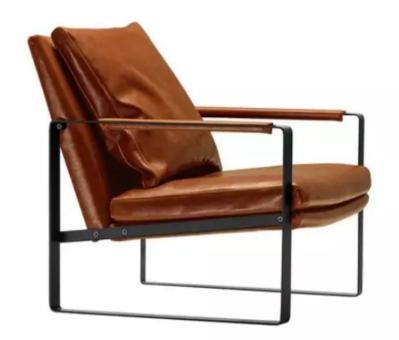

#### PAUL ARMCHAIR

**SKU: PFCH16322** 

#### Material:

Contemporary Elegance: The Paul Armchair is a testament to timeless design, characterized by its sleek metal sled frame that effortlessly infuses any space with a touch of modern sophistication