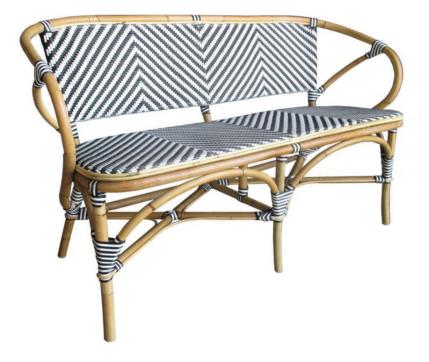

## PEARL BENCH

SKU: PEA-PA-BEN

Tag: CORE RANGE

## Material:

Short Description Elevate your hospitality space with the Pearl Bench, a stunning fusion of timeless wood craftsmanship and contemporary design

Dimensions (WxDxH):

47.2",23.6",31.5" SH 18"

Seat height:

Brand: Rattanica

Origin: China

**COM usage:** Contact StyleNations

Lead time: 12-14 weeks

Warranty: 2 Years

www.stylenations.com hello@stylenations.com P: +1 704 469 5066

T & C's as per our website apply

\*COM usage may differ depending on item qty / fabric roll width and pattern. Please always check with your project manager to confirm correct usage.