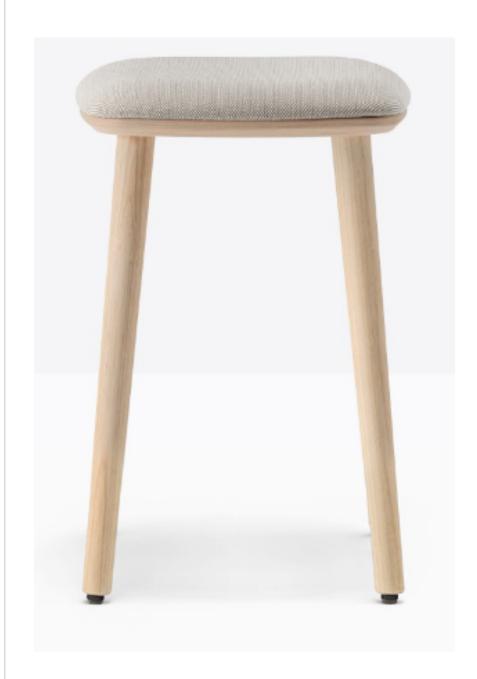

# **BABILA 2703/A STOOL**

SKU: PE-BABILA-2703A

Tag:

**CORE RANGE** 

#### Material:

Crafted with Solid Wood Elegance: The Babila 2703/A Low Stool features a solid wood tapered frame that embodies both durability and aesthetic charm

## **Dimensions (WxDxH):**

12.3",12.3",19.3"