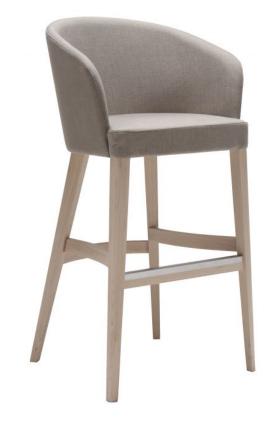

## **DORIS 257 STOOL**

SKU: OR-DORIS-257

Tag: CORE RANGE

## Material:

Solid Wood Craftsmanship: Crafted from premium solid wood, the Doris 257 Stool stands as a testament to durability and craftsmanship

Dimensions (WxDxH): 23.2",22.8",43.3"

Seat height:

Brand: VERONA